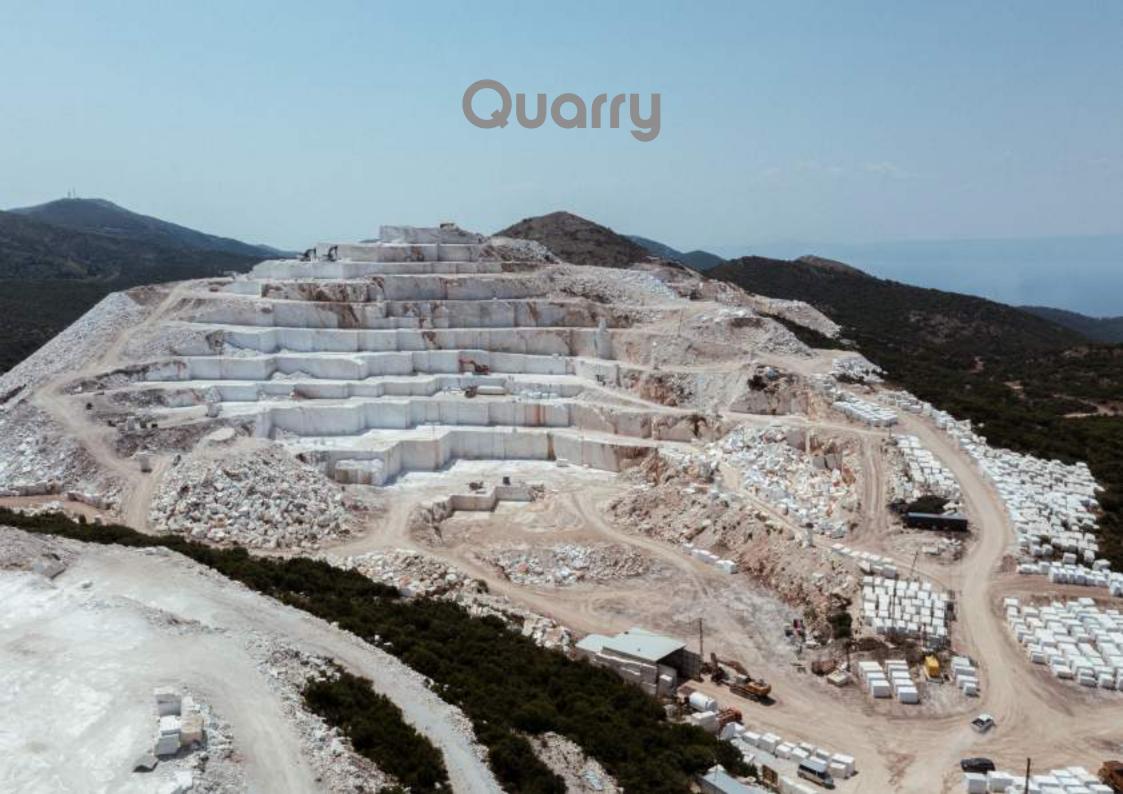

# Dereli Art White Blocks

Production activity of DERELI, is concentrated in the modern Marmara Island Factory Quarry, between cutting-edge machines and highly specialized manpower, capable of developing and carrying out any type of order, guaranteeing an excellent result.